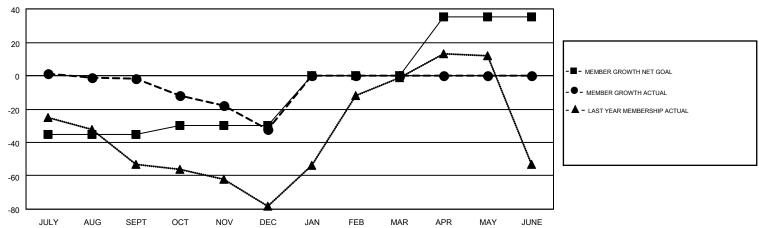

## GMT MONTHLY MEMBERSHIP PROGRESS REPORT

Multiple District 109

Results as of: 12/31/2018

LOCATION: ICELAND

| GMT: ANTTI F  | FORSELL       |             |               |                       |                           |                         | GMT CA 4                                           |  |
|---------------|---------------|-------------|---------------|-----------------------|---------------------------|-------------------------|----------------------------------------------------|--|
| Clubs         |               |             |               | Members               |                           |                         |                                                    |  |
|               | RESULTS FOR   | R 2018-2019 |               | RESULTS FOR 2018-2019 |                           |                         |                                                    |  |
| QUARTER       | NEW CLUB GOAL | NEW CLUBS   | DROPPED CLUBS | QUARTER               | MEMBER GROWTH NET<br>GOAL | MEMBER GROWTH<br>ACTUAL | DROPPED<br>MEMBERS ACTUAL<br>(including transfers) |  |
| JULY/AUG/SEPT | 0             | 0           | 1             | JULY/AUG/SEPT         | -35                       | 28                      | 25                                                 |  |
| OCT/NOV/DEC   | 0             | 0           | 0             | OCT/NOV/DEC           | 5                         | 27                      | 53                                                 |  |
| JAN/FEB/MAR   | 0             | 0           | 0             | JAN/FEB/MAR           | 30                        | 0                       | 0                                                  |  |
| APR/MAY/JUNE  | 0             | 0           | 0             | APR/MAY/JUNE          | 35                        | 0                       | 0                                                  |  |

## GOALS AND ACTUAL MEMBERS CUMULATIVE

| DROPPED CLUBS: 1  DROPPED MEMBERS |    | 24 CLUBS OF 85 ADDED 1 OR MORE NEW MEMBERS | GENDER DISTRIBUTION  MALE 1,536 (72.59%)  FEMALE 580 (27.41%) |  |     |
|-----------------------------------|----|--------------------------------------------|---------------------------------------------------------------|--|-----|
| DECEASED                          | 8  | CLICK HERE FOR CUMULATIVE                  | TOTAL FAMILY UNIT MEMBERS                                     |  | 34  |
| CLUB CANCELLED 0                  |    | MEMBERSHIP DATA                            |                                                               |  | 4-7 |
| OTHER                             | 70 |                                            | FAMILY MEMBERS PAYING HALF DUES                               |  | 17  |
| TOTAL                             | 78 |                                            | 5020                                                          |  |     |